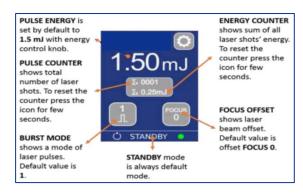

## **CONTROL PANEL**

By pressing the icons, the setting is modified or reset.

FOR CAPSULOTOMIES & IRIDOTOMIES YAG TREATMENTS USE OFF-SET P100 or P200