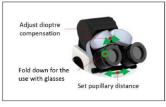

#### **BEFORE USING THE LASER**

User must calibrate the binoculars, to assure the laser focus and visualisation are on the same focal plane.

### Position the laser head in the "Zeros" using the joystick