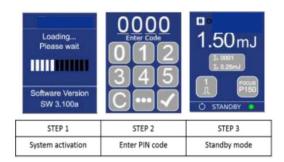

## **ACCESSING THE MR Q**

The laser does not have a KEY SWITCH, instead has a KEYPAD, a four number password is setup by the user. The Default Code is in the LASER KEY CABINET.

To unlock the laser the user must type the code followed by ------>